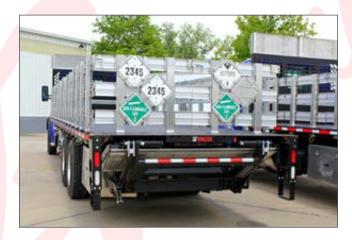

# **PLATFORM**

| Specifications        |                                                                                                                                                                                                                   |
|-----------------------|-------------------------------------------------------------------------------------------------------------------------------------------------------------------------------------------------------------------|
| Standard Features     | Benefits                                                                                                                                                                                                          |
| Lengths               | • 12'-28'                                                                                                                                                                                                         |
| Widths                | <ul><li>96"</li><li>102"</li></ul>                                                                                                                                                                                |
| Subframe              | <ul> <li>4" steel I-beam on 12" centers with gussets on every other cross sill</li> <li>6"-8" structural steel long sill</li> </ul>                                                                               |
| Bulkhead              | <ul> <li>10-gauge laser cut 3 section windows, multiple heights available</li> <li>Four vertical channel supports, outboard channels knee braced to side rails, interior channels welded to long sills</li> </ul> |
| Floor                 | <ul> <li>1/8" and 3/16" steel treadplate</li> <li>Apitong and rough oak hardwood</li> </ul>                                                                                                                       |
| Side Rails            | <ul><li>6" steel channel side rails</li><li>Available inverted channel</li></ul>                                                                                                                                  |
| Exterior Rub Rails    | 3/8" x 3" steel strap with stake pockets on 24" centers                                                                                                                                                           |
| Bumper                | <ul><li>Multiple bumper and hitch options</li><li>Multiple liftgate options</li></ul>                                                                                                                             |
| Coating               | PPG AmerLock-2 marine grade epoxy                                                                                                                                                                                 |
| Lights and Reflectors | <ul><li>LED clearance lights</li><li>FMVSS-108 standard</li></ul>                                                                                                                                                 |
| Side and Rear Racks   | <ul> <li>Galvannealed steel painted or aluminum racks with spring loaded latching</li> <li>Available swing rear racks with integrated full-length grab handles</li> </ul>                                         |