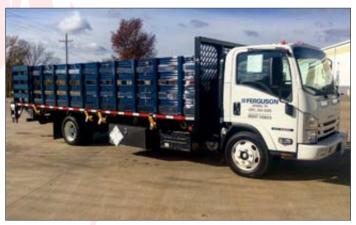

# **PLATFORM**

| Specifications        |                                                                                                                                                                                                                   |
|-----------------------|-------------------------------------------------------------------------------------------------------------------------------------------------------------------------------------------------------------------|
| Standard Features     | Benefits                                                                                                                                                                                                          |
| Lengths               | • 12'-28'                                                                                                                                                                                                         |
| Widths                | <ul><li>96"</li><li>102"</li></ul>                                                                                                                                                                                |
| Subframe              | <ul> <li>4" steel I-beam on 12" centers with gussets on every other cross sill</li> <li>6"-8" structural steel long sill</li> </ul>                                                                               |
| Bulkhead              | <ul> <li>10-gauge laser cut 3 section windows, multiple heights available</li> <li>Four vertical channel supports, outboard channels knee braced to side rails, interior channels welded to long sills</li> </ul> |
| Floor                 | <ul> <li>1/8" and 3/16" steel treadplate</li> <li>Apitong and rough oak hardwood</li> </ul>                                                                                                                       |
| Side Rails            | <ul><li>6" steel channel side rails</li><li>Available inverted channel</li></ul>                                                                                                                                  |
| Exterior Rub Rails    | 3/8" x 3" steel strap with stake pockets on 24" centers                                                                                                                                                           |
| Bumper                | <ul><li>Multiple bumper and hitch options</li><li>Multiple liftgate options</li></ul>                                                                                                                             |
| Coating               | PPG AmerLock-2 marine grade epoxy                                                                                                                                                                                 |
| Lights and Reflectors | <ul><li>LED clearance lights</li><li>FMVSS-108 standard</li></ul>                                                                                                                                                 |
| Side and Rear Racks   | <ul> <li>Galvannealed steel painted or aluminum racks with spring loaded latching</li> <li>Available swing rear racks with integrated full-length grab handles</li> </ul>                                         |