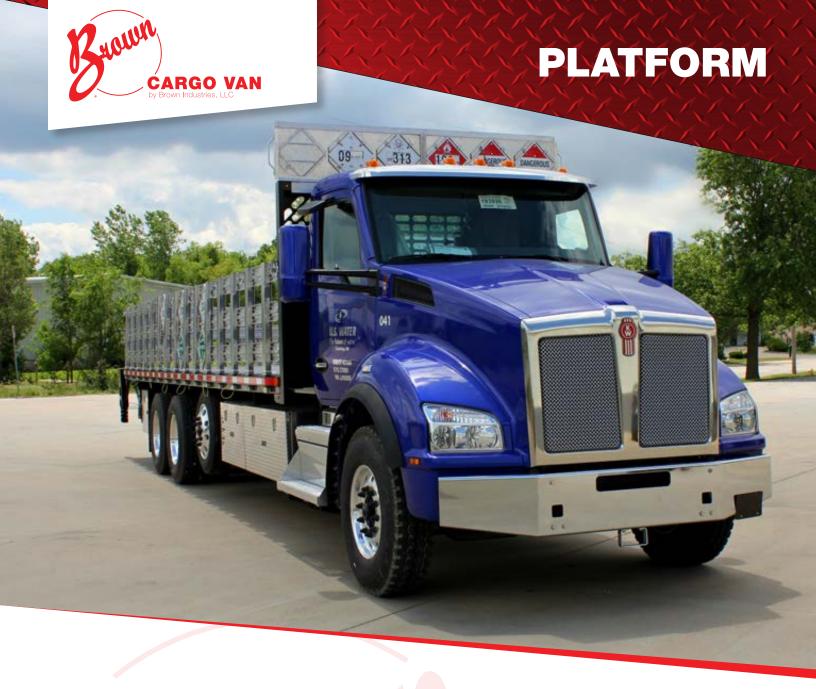

Brown makes moving cargo easier. Our inovative flatbed / platform solutions are ideal for around town deliveries, or longer regional runs. Brown platforms provide:

# **PLATFORM**

| Specifications        |                                                                                                                                                                                                                   |
|-----------------------|-------------------------------------------------------------------------------------------------------------------------------------------------------------------------------------------------------------------|
| Standard Features     | Benefits                                                                                                                                                                                                          |
| Lengths               | • 12'-28'                                                                                                                                                                                                         |
| Widths                | <ul><li>96"</li><li>102"</li></ul>                                                                                                                                                                                |
| Subframe              | <ul> <li>4" steel I-beam on 12" centers with gussets on every other cross sill</li> <li>6"-8" structural steel long sill</li> </ul>                                                                               |
| Bulkhead              | <ul> <li>10-gauge laser cut 3 section windows, multiple heights available</li> <li>Four vertical channel supports, outboard channels knee braced to side rails, interior channels welded to long sills</li> </ul> |
| Floor                 | <ul> <li>1/8" and 3/16" steel treadplate</li> <li>Apitong and rough oak hardwood</li> </ul>                                                                                                                       |
| Side Rails            | <ul><li>6" steel channel side rails</li><li>Available inverted channel</li></ul>                                                                                                                                  |
| Exterior Rub Rails    | 3/8" x 3" steel strap with stake pockets on 24" centers                                                                                                                                                           |
| Bumper                | <ul><li>Multiple bumper and hitch options</li><li>Multiple liftgate options</li></ul>                                                                                                                             |
| Coating               | PPG AmerLock-2 marine grade epoxy                                                                                                                                                                                 |
| Lights and Reflectors | <ul><li>LED clearance lights</li><li>FMVSS-108 standard</li></ul>                                                                                                                                                 |
| Side and Rear Racks   | <ul> <li>Galvannealed steel painted or aluminum racks with spring loaded latching</li> <li>Available swing rear racks with integrated full-length grab handles</li> </ul>                                         |